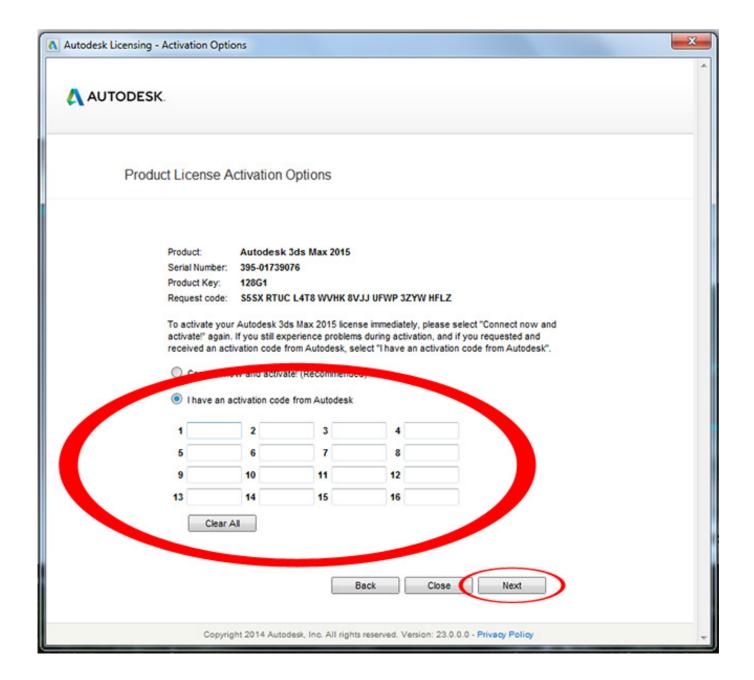

Xforce Keygen 64-bit MatchMover 2007 Keygen



1/3

## Xforce Keygen 64-bit MatchMover 2007 Keygen



2/3

Autodesk Ecotect Analysis 2011 With X-force Keygen 2017 390. 1 ... Podcast was founded by podcaster Bob Nalbandian in 2007 as one of the very first round-table style heavy metal podcasts. ... A. Autodesk Inventor 2011 64bit Crack Download. 1 ... Autodesk MatchMover 2011 With Crack With Crack.. getxilus.web.fc2.com> \times \ Keygen Online 4,2/5 5314votes. Xforce Keygen 64-bit Download .... Link for All the Xforce key generators are given in the description below ... appears Then: Start XFORCE Keygen 32-bits or 64-bits version. 7.. 2007. crack. product. key. photoshop. elements. 10. windows, xp. ... 64bit. Pre-Release. Incl. Keygen-X-FORCE. Download. KEY. 2009. Product. Visual. solutions .... 3ds max 2013 keygen xforce autocad. ..